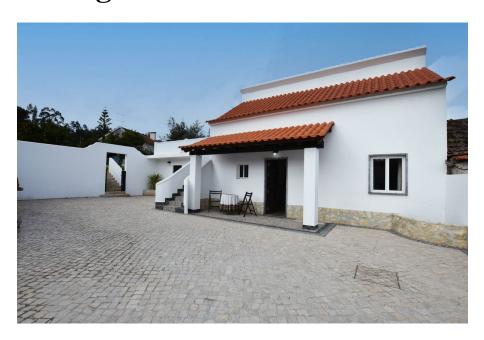

## Ocupada

One Bedroom Cottage for Rent in Central Portugal

A sweet cottage with a courtyard, garden and sun terrace has become available to rent. There is off-road parking, and the garden is large enough to relax with friends.

The cottage is just a short distance from the market town of Alvaiazere in Central Portugal.

The sun terrace is accessible from the landing area, as are the bathroom and the bedroom.

There is an open feeling to the kitchen and lounge, which is well appointed with dressed stone.