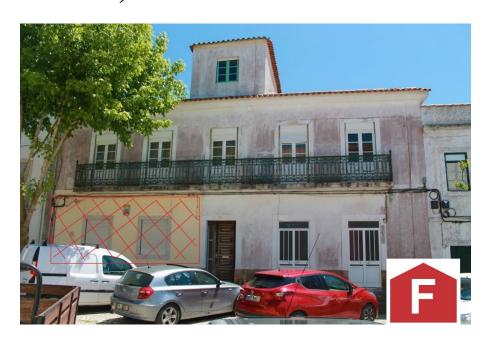

## Emblematic centenary building, located in Sitio da Nazaré, near the Miradouro do Sítio

| Pièce didentité | Maison | Surface du terrain M² | Price    | Chambres à coucher | Salle de bain |
|-----------------|--------|-----------------------|----------|--------------------|---------------|
| S-1373          | 294 M² | 196 M²                | €475,000 | 5                  | 2             |

Propertynsistfagstowitapartmen wadhdependentrancesargetandmmercispacwiahteripatio.

 ${\tt 3bedroomapartment} consisting of three bedrooms, {\tt kitchen,pantry,living roomand abathroom.}$ 

bedrægnartmentnsistilonfodroomksi, tchweistplaciolisniangelai, vinnogolni, ninnoglova, thræsnochrovoint drotthærra oven, inskrise ws.

Large attic, which can be transformed into a pleasant leisure area or rooms. Obseoufidoblice in medical particular and the companies of the co

Areal opportunity for a project related to tourism and / or restoration, given its location.

Located next to the Sitio da Nazaré and the tram stop, for access to the beach of Nazaré