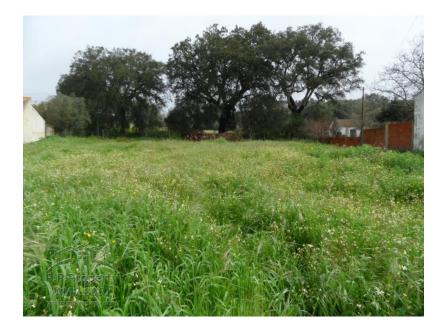

This land has 1520m2, and it is located in Boiças just 1.5 km. of Rio Maior.

There is permission to build a house/ property /villa of 730m2. In 3 levels.

This plot of land is flat and there is a main road at the front, and a tarmac road behind what gives you a perfect access to the house/ plot. The plot has electricity and water near by.

This plot is located only 1 hour from Lisbon, and just an half hour from the beautiful beaches of the Silvercoast.