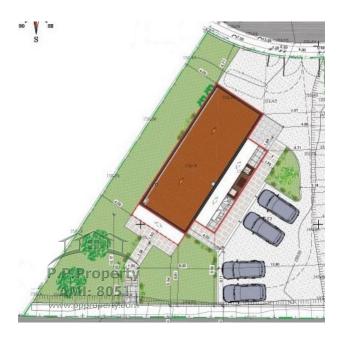

## Land with approved project near the city of Tomar in Central Portugal

| Id de referencia | Construccin del rea | Tamao del terreno M | Price   | Dormitorios | Baos |
|------------------|---------------------|---------------------|---------|-------------|------|
| TZ312            | 300 M²              | 771 M²              | €60,000 | 4           | 3    |

## Land with approved project near the city of Tomar in Central Portugal

This fantastic plot of land with an area of 771m2 is located on one of the slopes of the city of Tomar in a quiet and ideal place to live.

The project is approved and ready to build a single-family house

It is located in a residential area where it has good accessibility and cafes, restaurants and some shops where you can walk.

Access to the highway is two kilometers away.