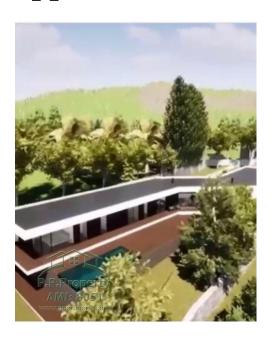

## Land plot for construction with beautiful project approved, near Leiria.

| Id de referencia | Construccin del rea | Tamao del terreno M  | Price   | Dormitorios | Baos |
|------------------|---------------------|----------------------|---------|-------------|------|
| R-516            | 407 M²              | $3650  \mathrm{M}^2$ | €86,000 | 3           | 3    |

Land plot for construction with beautiful project approved, near Leiria.

This Land plot is located in a quiet and peaceful place, about 10km from the city of Leiria and about 25km from the beautiful beach of São Pedro de Moel.

The village where the land is located, has a lot of shops and services, but for a greater offer you can easily go to leiria, where you can find everything you need for your day to day life.

The land is about 3,650m2 and has an approved construction project, (just needing to pick up the License), for a house with a total gross building area of 407m2, with 3 bedrooms.which can be developed on the land as it is designed, or, if it is in the interest of the new owner, you can always idealize your own project and submit it for approval in the local City Hall.

This is undoubtedly an excellent opportunity for those looking for a plot of land, in a quiet location, but close to major centers, with a beautiful architectural project already approved.