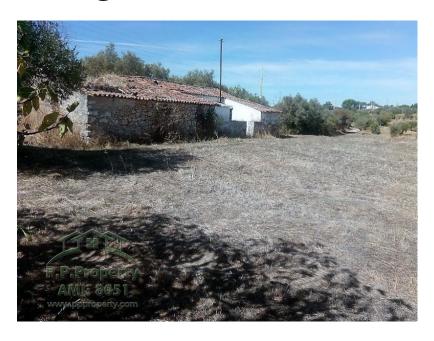

## Land with ruins 13.360m2 near Tomar in central Portugal

This land with 13,360.00 m2 is located about 5 minutes from the historic city of Tomar in central Portugal.

It has two houses in ruins with 102m2 that can be restored.