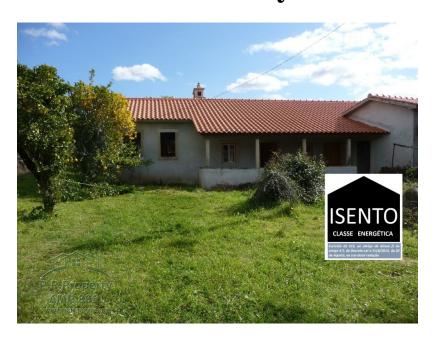

## Detached large stone house and annex new insulated roof ready to renovate

| Id de referencia | Construccin del rea | Tamao del terreno M | Price    | Dormitorios | Baos |
|------------------|---------------------|---------------------|----------|-------------|------|
| HS-131           | 214 M²              | 3020 M²             | €132,000 | 0           | 0    |

Situated in the very desirable location, just 7 kms from all local amenities in the market town of Alvaiazere.

The house is situated on a small quiet road and has a well balanced garden and outside areas.

It benefits from established fruit and olive trees, original threshing circle, a covered terrace area with another access at the end of the garden The land is flat with great views. This is a beautiful garden with lots of potential

The property has an insulated wooden roof throughout and a solid structure in good condition. It has a large ground floor footprint with the option of a second floor on part of the house. There are new stone windows and large rooms perfect for someone to finish the internal works according to their personal needs.