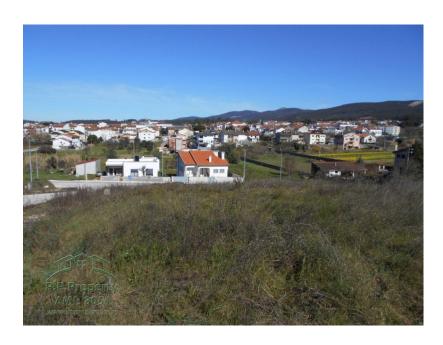

The lots will be announced individually, but they may be traded partially or in full, according to the interest of investors and through specific negotiation, as the case may be.

This Urbanization has public access in the center of it, with the appropriate infrastructure already installed in place, for the various lots. There are 5 lots available on each side of the central access road. The subdivision starts next to the public road and rises in a terraced format to the top of the small elevation where it is inserted. All lots are properly mapped.

The place is extraordinarily pleasant and sunny, very bright, as most of the plots are located at a high point in relation to the village, you can enjoy excellent views over the surrounding area, namely the surrounding mountains.

This urbanization is located practically in the center of Avelar, very close to supermarkets, cafes, restaurants, pharmacy, hospital etc.

Access to the highway connecting Porto-Lisbon is about 2km away, and the national road IC8, which connects directly to the coast and beaches, namely Figueira da Foz etc, is just over 500m away.