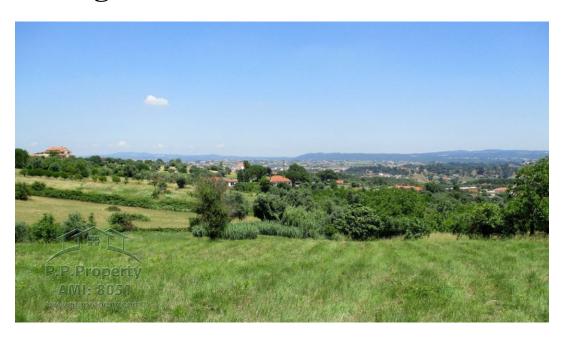

## **Building Plot near the city of Tomar in Central Portugal**

This fantastic land with the area of 4,020.00 sq.m is located on one of the slopes of the town of Tomar in a quiet and preferably to live.

It has a very beautiful view to the countryside and is simultaneously in the city without the confusion and is in the countryside with the tranquility and the fresh air.

It is close to all the accessibility.