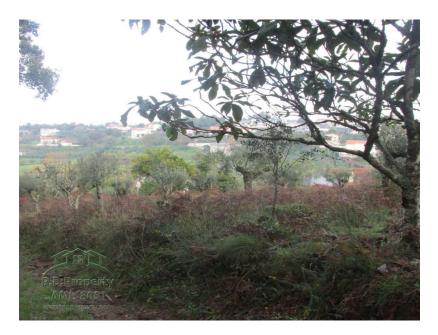

Land for sale near to Lousa in Central Portugal

This land is in a great position near to the town of Lousa, it currently has 20 olive trees and around 30 other trees the land is currently rustic land.

The land is just 5 minutes from the town of Lousa and is in the village of Vilarinho, which has a cafe shop.

The land is accessable by a country lane it is in an elevated position with good sun exposure.

Lousa 5 minutes

Coimbra 25 minutes