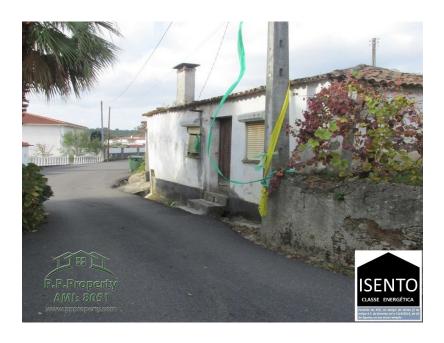

Stone House for Total renovation near Vila Nova de Poiares in Central Portugal.

This stone House is for total renovation it has some great aspects for making a great house it is situated in a small village near the N17 route from Vila Nova de Poiares to Coimbra. There is a project that can be put to the council if interested, with a quote this was in 2015.

It has land to make a nice size garden it also has a well on the land ideal for irrigation.

The house has thick stone walls a good base for renovating and several rooms that could be made into a possible 2 bedroom property, there are 4 divisions of a good size with a total area of 40 square meters.

The house has good access and would benefit new roof windows and internals works the stone is in a very good condition some rooms still have the original plaster with this removed would expose the beautiful natural stone.