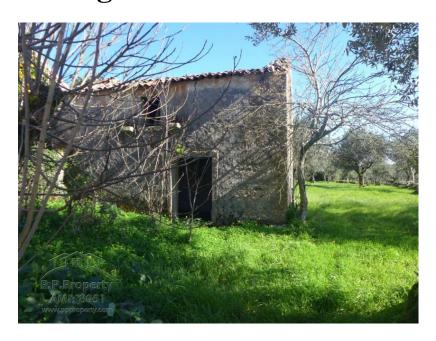

This ruin is inserted in a land with 650sqm, flat and all walled. The ruin is wide only with stairs to the 1st floor.

It is ideal for those looking for a cozy space with little terrain.