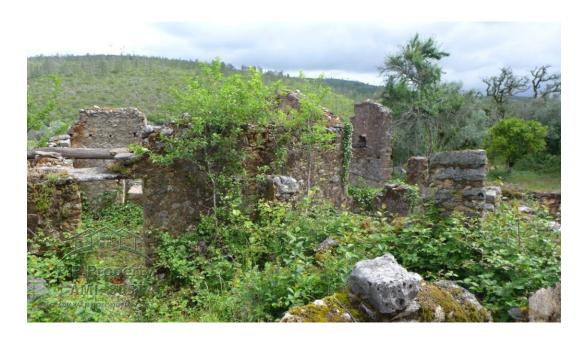

The ruin with bore hole and pretty land is located on the edge of a small village near Alvaiàzere in Central Portugal.

This great plot of land has an existing stone ruin. The land is a mixture of meadow containing olive and fruit trees and woodland. The land has clear boundaries, mostly defined by a stone wall There is a bore hole already on the land for water making it ideal for off grid living.

This is a great opportunity for someone to rebuild the stone ruin and create a 2-3 bedroom house with in a peaceful location. With the advantage of a small town 10 minute by car where there are all the everyday amenities including supermarkets, schools, banks, restaurants, health centre, sports centre, vets etc.