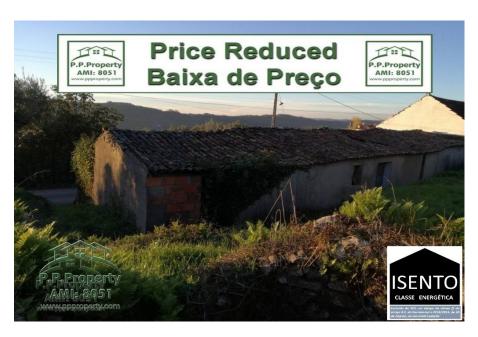

This property located on the outskirts of Ferreira do Zêzere (Central Portugal) is a property with a great deal of potential, the property is almost in ruins nevertheless don't cease to see the potential and beauty on it, with some work on it, it could be a great opportunity/project for you to get a cosy and typical house near the river beaches in Central Portugal.

Located on a small village, this property offers you an incredible set of long range views to the surrounding hills while in the serenity of the countryside. The property has direct access to the tarmac road and, on its back you can find a piece of land which would be great to grow some vegetables and assure some level of self-sustain, on that plot you can also find some olive trees and other fruit trees.