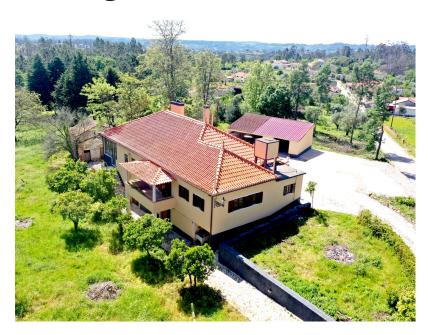

Explore this unique property offering an expansive estate featuring two houses, with a total of 20,000m<sup>2</sup> of fertile, flat land, adorned with lush trees providing ample shade. This remarkable space is ideal for establishing a campsite, given its proximity to the Camino de Santiago—a route annually traversed by over 300,000 pilgrims. Each home offers distinct character and potential, whether for personal use or as an attractive tourism project. The estate is well-connected, nestled between Ansiao and Alvaiazere, and only 40 minutes from Coimbra and 1 hour and 40 minutes from Lisbon Airport.