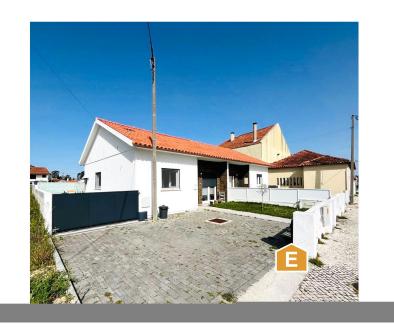

If you're looking for a low-maintenance house, completely restored, with a lot of charm, semi-detached on one side and set in a 769m2 plot, then this could be your opportunity.

House in the town of Marinha Grande, a short distance from services and shops, about 11/15 kms from the region's beaches (São Pedro de Moel and Praia da Vieira) and 14 kms from the city of Leiria.

The house has: Living room/kitchen, Bathroom with shower, 2 Bedrooms with closets.

Outside: Small garden at the front, paved surrounding area at the rears of the house where there is also a shed. The whole area is walled and has an automatic entrance gate. The rest of the land also borders another road, allowing a direct entrance from the rears of the land.