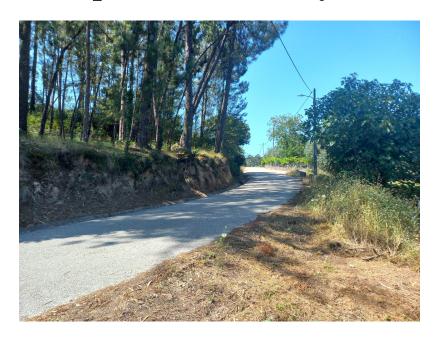

Building plot with 1950 sq meters 3 km from the town center of Ansião, you are permitted to build a 200m2 footprint property.

The land plot has olive and pine trees as well as some young plum trees

There is also a well on the land which has a gentle incline, The property had good road access and sits at the edge of the village in an elevated position offering very pleasant distant views

There are neighbours nearby but due to the positioning of the property, it is not overlooked.

Water, electricity, and telephone/internet connection are all close to the land plot.

This is a great opportunity for those looking for a quiet place to construct a home that is very close to the town of Ansiao with all the facilities it offers, including schooling until the age of 16/17 and all general shopping needs and restaurants.