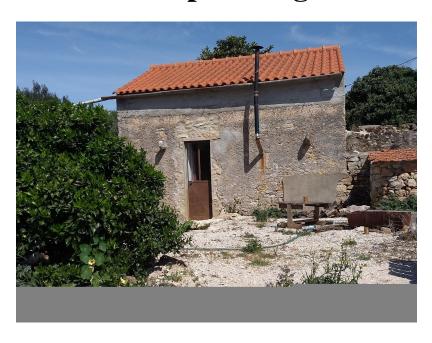

Renovation has been completed on part of the property with a new insulated roof, tiled floor and mezzanine. To the side is a stone shell where there is the original kitchen, a bread oven and other connecting ruins.