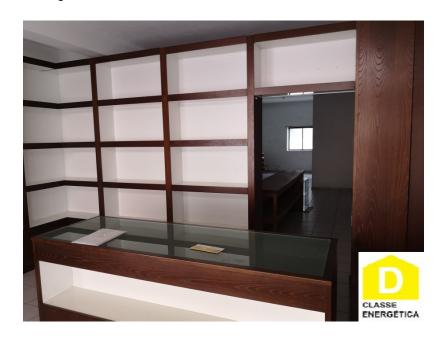

The store is located on the ground floor, in a very central and busy location, with easy parking. The sanctuary is about a 5-minute walk away.

The store has around 73m2, includes a bathroom and a storage space, in addition to a completely wide spacious area, and is ready to be reactivated, so you can put your ideas or projects into practice in the commercial business.

The location is good and the available space allows you to easily fit your dream business.

Excellent opportunity to start your dream project in a charismatic city like Fátima.