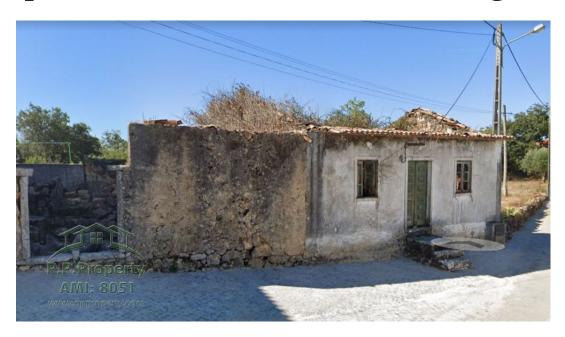

## Land with ruin for construction in a beautiful and quiet area in Ansião, central Portugal

This land with a ruin is in a very calm, peaceful and familiar place, with excellent views all around, right next to the village of Ansião.

The land has 1,490m2 and allows the construction of a house with ground floor.

All infrastructure is already in place, water, electricity, etc.

In the village of Ansião you can find everything you need for your day-to-day, such as banks, health centre, pharmacies, restaurants, municipal swimming pools, schools, supermarkets etc.