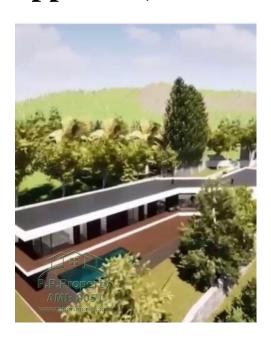

## Land plot for construction with beautiful project approved, near Leiria.

| Reference Id | Area Build | Land Size | Price   | Bedrooms | Bathrooms |
|--------------|------------|-----------|---------|----------|-----------|
| R-516        | 407 M²     | 3650 M²   | €86,000 | 3        | 3         |

Land plot for construction with beautiful project approved, near Leiria.

This Land plot is located in a quiet and peaceful place, about 10km from the city of Leiria and about 25km from the beautiful beach of São Pedro de Moel.

The village where the land is located, has a lot of shops and services, but for a greater offer you can easily go to leiria, where you can find everything you need for your day to day life.

The land is about 3,650m2 and has an approved construction project, (just needing to pick up the License), for a house with a total gross building area of 407m2, with 3 bedrooms.which can be developed on the land as it is designed, or, if it is in the interest of the new owner, you can always idealize your own project and submit it for approval in the local City Hall.

This is undoubtedly an excellent opportunity for those looking for a plot of land, in a quiet location, but close to major centers, with a beautiful architectural project already approved.