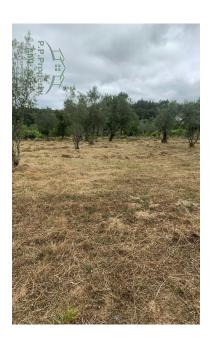

This plot of land with 810m2 is situated in a quiet area just 10 minutes from the town of Penela and around 30 minutes from the city of Coimbra.

This flat plot situated in the small village of Torre Chao De Pereiro is in an area where construction is permitted and is within walking distance of the local cafe and just 5 minutes drive from Penela shopping centre where you can find a supermarket, hairdressers, and cafe as well as smaller shops.

Mains sewer, telephone wires, water, and electricity run along the road at the edge of the plot and can easily be connected.

A small plot situated just a few metres away could also be purchased if needed and would make a wonderful vegetable garden.