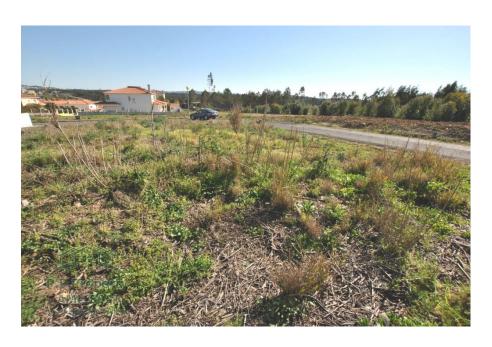

## Plot of land with 647m2 - at 5 minutes from the beach Foz do Arelho

| Reference Id | Area Build | Land Size | Price   | Bedrooms | Bathrooms |
|--------------|------------|-----------|---------|----------|-----------|
| RV1951       | 647 M²     | 647 M²    | €60,000 | 0        | 0         |

Located on the outskirts of the city, at the exit of the city towards Foz do Arelho. Residential and very quiet area. Unobscured views.

Plot of land, lot 8. Permitted construction index of 0.29. Permitted gross construction area: 327m2 (including basement). Above-ground construction area (2 floors): 249m2. Permitted implantation area: 156m2.