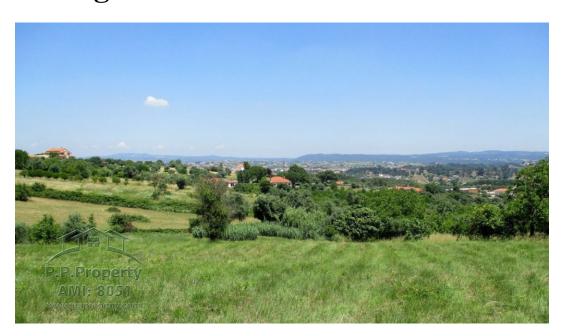

## **Building Plot near the city of Tomar in Central Portugal**

This fantastic land with the area of 4,020.00 sq.m is located on one of the slopes of the town of Tomar in a quiet and preferably to live.

It has a very beautiful view to the countryside and is simultaneously in the city without the confusion and is in the countryside with the tranquility and the fresh air.

It is close to all the accessibility.