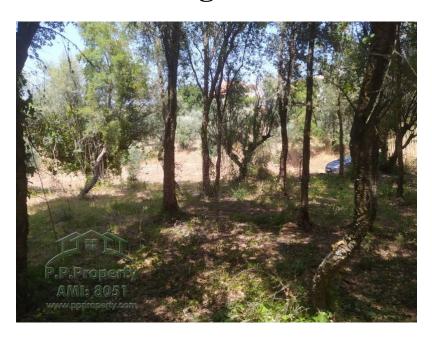

## Land 1km from the Castelo do Bode dam in central Portugal in central Portugal

This land is located in a village about 1 km from the Castelo do Bode Dam on the river Zêzere and about 12 km from the city of Tomar

In this land with about 1,280m2, you can make a pleasant area to spend the weekends or holidays in the tranquility of this Nature in the center of Portugal.