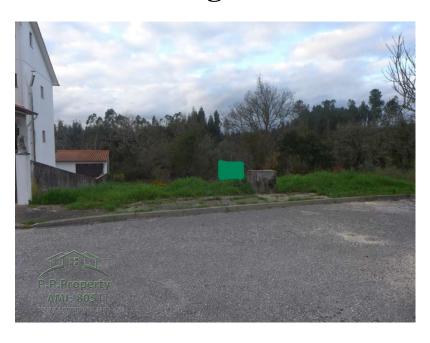

## Plot of and very well located in Avelar, Ansião in the Center of Portugal

This land is located in a residential area in the village of Avelar about 10 km from Ansião. At Avelar you will find everything you need for your daily life, from supermarkets, banks, schools, pharmacies, cafes, etc.

This land has 600m², with implantation of 100m². You can build a house in a reserved, calm area and close to everything. This has a small inclination.