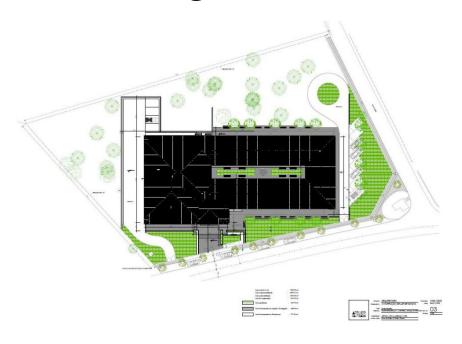

Land with approved project for a Residential Structure for the elderly near the city of Tomar in central Portugal

This plot of land with an area of 7050 m2 with a project approved by Social Security for the construction of a Residential Structure for the Elderly (ERPI) and with viability approved by the Municipality of Tomar for 35 users in the modality of 18 rooms distributed as follows:

- 4 single rooms (11 to 12 m2)
- 11 double rooms (17 m2)
- 3 triple rooms (25 to 27 m2) all with private WC General living / activities room 87 m2 (partial capacity of 43 users)

Dining room - 68 m2 (partial capacity of 34 users; more than 80% of the total capacity)

4 WC to support the general social area / activities / meals (partial capacity of 40 users)