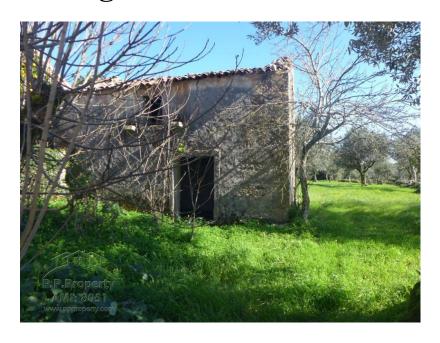

This ruin is inserted in a land with 650sqm, flat and all walled. The ruin is wide only with stairs to the 1st floor.

It is ideal for those looking for a cozy space with little terrain.