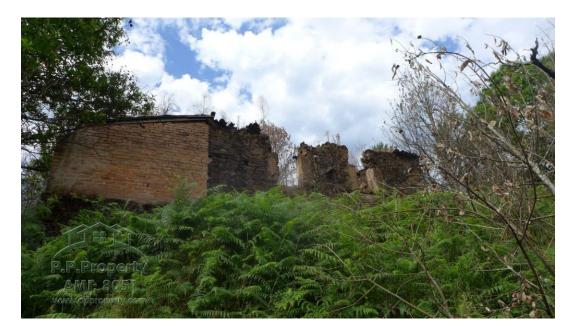

A plot with land and ruin, located in the Beco, near Ferreira do Zêzere.

The land with about 560 m2 inclined, with a stone ruin included with 37m2 to be rebuilt, on the side of the road. The whole surrounding area is made up of a pure environment and full of trees, very calm. Great opportunity.