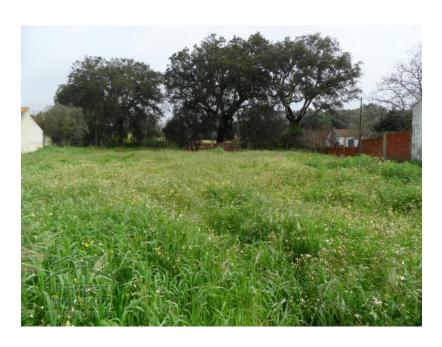

This land has 1520m2, and it is located in Boiças just 1.5 km. of Rio Maior.

There is permission to build a house/ property /villa of 730m2. In 3 levels.

This plot of land is flat and there is a main road at the front, and a tarmac road behind what gives you a perfect access to the house/ plot. The plot has electricity and water near by.