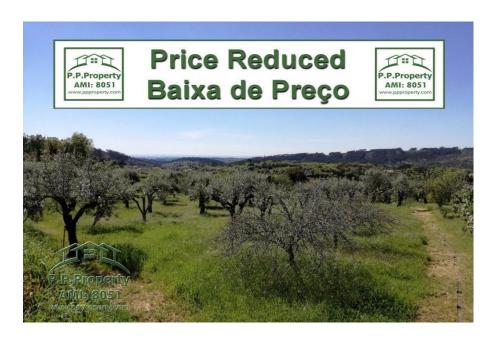

This pleasant land plot in the peace of the countryside with great views of the surrounding hills.

Currently, on the land plot, you can find some fruit trees like plums and olive trees and, in the middle of the land plot you also have a well.