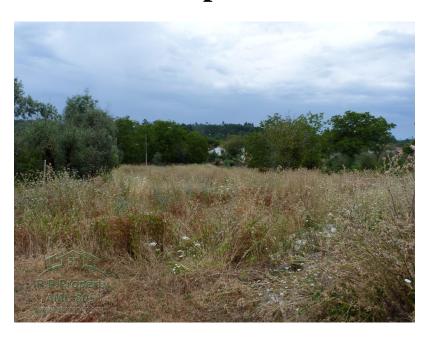

This rustic land plot of 900m2 is situated just outside the town of Alvaiazere, which is walking distance away.

It has a possibility to construct a total area of 250m2, which has been confirmed by the town hall. To be able to build, all the necessary planning and building permission needs to be done together with an architect in the town hall.

It has two entrances, one from a cobbled lane at the bottom and one from the top with good access, for example for builders.

The top of the land has very nice views.

In Alvaiazere you will find everything for your daily needs, like supermarkets, school, doctor, cafe's, outdoor swimming pool. Both the bigger towns of Coimbra and Tomar is around a 30 minute drive away, seaside around 45 minutes and both Lisbon and Porto around 2 hours away.